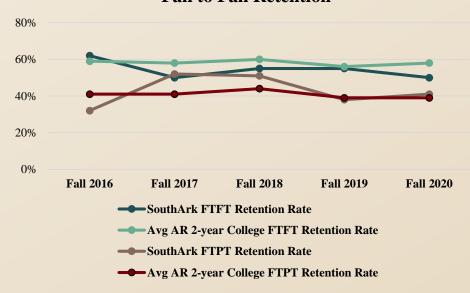

|           | SouthArk First<br>Time Full Time<br>Cohort | SouthArk FTFT<br>Retention Rate<br>% | Avg. AR 2-year<br>College FTFT<br>Cohort | Avg. AR 2-year<br>College FTFT<br>Retention Rate % |
|-----------|--------------------------------------------|--------------------------------------|------------------------------------------|----------------------------------------------------|
| Fall 2016 | 138                                        | 62                                   | 337                                      | 59                                                 |
| Fall 2017 | 147                                        | 62                                   | 295                                      | 59                                                 |
| Fall 2018 | 157                                        | 50                                   | 280                                      | 58                                                 |
| Fall 2019 | 174                                        | 55                                   | 299                                      | 56                                                 |
| Fall 2020 | 129                                        | 50                                   | 261                                      | 58                                                 |

|           | SouthArk First<br>Time Part Time<br>Cohort | SouthArk FTPT<br>Retention Rate<br>% | Avg. AR 2-year<br>College FTPT<br>Cohort | Avg. AR 2-year<br>College FTPT<br>Retention Rate % |
|-----------|--------------------------------------------|--------------------------------------|------------------------------------------|----------------------------------------------------|
| Fall 2016 | 56                                         | 32                                   | 92                                       | 41                                                 |
| Fall 2017 | 29                                         | 52                                   | 92                                       | 41                                                 |
| Fall 2018 | 65                                         | 51                                   | 89                                       | 44                                                 |
| Fall 2019 | 60                                         | 38                                   | 97                                       | 39                                                 |
| Fall 2020 | 59                                         | 41                                   | 81                                       | 39                                                 |