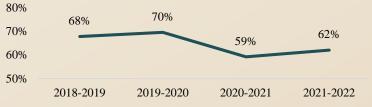

## Percentage of all students receiving aid

With the variety of financial aid available, over half of SouthArk students receive some form of financial aid.