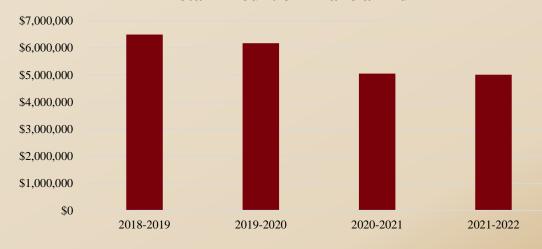

## **Total Amount of Financial Aid**

| <u> </u>        | 2018-2019  |                     | 2019-2020  |              | 2020-2021  |                     | 2021-2022  |                     |
|-----------------|------------|---------------------|------------|--------------|------------|---------------------|------------|---------------------|
| Award Type      | Recipients | <b>Total Amount</b> | Recipients | Total Amount | Recipients | <b>Total Amount</b> | Recipients | <b>Total Amount</b> |
| Pell Grant      | 853        | \$3,324,639         | 845        | \$3,287,188  | 711        | \$2,691,980         | 643        | \$2,518,561         |
| Other Grants    | 104        | \$59,830            | 106        | \$57,414     | 144        | \$88,297            | 149        | \$77,618            |
| Loans           | 437        | \$2,000,389         | 384        | \$1,868,050  | 317        | \$1,474,266         | 316        | \$1,464,809         |
| Scholarships    | 357        | \$697,628           | 367        | \$550,781    | 312        | \$499,875           | 349        | \$587,070           |
| All Aid Awarded | 1,387      | \$6,492,649         | 1,342      | \$6,173,682  | 1,033      | \$5,050,994         | 1,004      | \$5,007,694         |