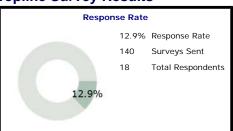

## South Arkansas Community College ModernThink Higher Education Insight Survey 2016 Topline Survey Results

| Poor                                       | Warrants Attention |         | Fair to Mediocre |                            | Good      | Very Good to Excellent |
|--------------------------------------------|--------------------|---------|------------------|----------------------------|-----------|------------------------|
| 0% - 44%                                   | 45% - 54%          |         | 55% - 64%        |                            | 65% - 74% | 75% - 100%             |
|                                            |                    | OVERALL |                  | 2016 Honor Roll<br>< 3,000 |           | 2016 Carnegie<br>Assoc |
| Job Satisfaction/Support                   |                    | 70%     |                  | 91%                        |           | 76%                    |
| Teaching Environment                       |                    | 59%     |                  | 84%                        |           | 66%                    |
| Professional Development                   |                    | 63%     |                  | 88%                        |           | 73%                    |
| Compensation, Benefits & Work/Life Balance |                    | 63%     |                  | 86%                        |           | 73%                    |
| Facilities                                 |                    | 72%     |                  | 89%                        |           | 75%                    |
| Policies, Resources & Efficiency           |                    | 59%     |                  | 81%                        |           | 64%                    |
| Shared Governance                          |                    | 57%     |                  | 84%                        |           | 63%                    |
| Pride                                      |                    | 66%     |                  | 93%                        |           | 79%                    |
| Supervisors/Department Chairs              |                    | 74%     |                  | 88%                        |           | 75%                    |
| Senior Leadership                          |                    | 57%     |                  | 84%                        |           | 62%                    |
| Faculty, Administration                    | & Staff Relations  |         | 44%              | 85%                        |           | 62%                    |
|                                            | Communication      |         | 51%              | 80%                        |           | 59%                    |
| Collaboration                              |                    |         | 66%              |                            | 85%       | 64%                    |
| Fairness                                   |                    |         | 60%              | 82%                        |           | 63%                    |
| Respect & Appreciation                     |                    | 51%     |                  | 83%                        |           | 66%                    |
|                                            | Survey Average     |         | 61%              |                            | 85%       | 68%                    |

\*Results in the first one or two columns (two if you participated in the program last year) of the table reflect your school's average percent positive for each survey dimension, that is, the percentage of your faculty and staff that responded with "Strongly Agree" or "Agree" to the statements comprising each dimension.