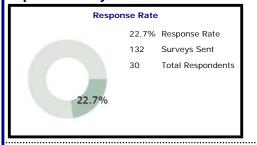

## South Arkansas Community College ModernThink Higher Education Insight Survey 2017 Topline Survey Results

| Poor                                       | Warrants Attention              |     | Fair to Mediocre |      |  | Good                       | Very Good to Excellent |
|--------------------------------------------|---------------------------------|-----|------------------|------|--|----------------------------|------------------------|
| 0% - 44%                                   | 45% - 54%                       |     | 55% - 64%        |      |  | 65% - 74%                  | 75% - 100%             |
|                                            |                                 | 201 | 7                | 2016 |  | 2017 Honor Roll<br>< 3,000 | 2017 Carnegie<br>Assoc |
| Job Satisfaction/Support                   |                                 | 62% |                  | 70%  |  | 91%                        | 78%                    |
| Teaching Environment                       |                                 | 54% |                  | 59%  |  | 84%                        | 67%                    |
| Professional Development                   |                                 | 65% |                  | 63%  |  | 88%                        | 74%                    |
| Compensation, Benefits & Work/Life Balance |                                 | 63% |                  | 63%  |  | 85%                        | 74%                    |
| Facilities                                 |                                 | 61% |                  | 72%  |  | 91%                        | 77%                    |
| Policies, Resources & Efficiency           |                                 | 56% |                  | 59%  |  | 81%                        | 65%                    |
| Shared Governance                          |                                 | 60% |                  | 57%  |  | 84%                        | 66%                    |
| Pride                                      |                                 | 72% |                  | 66%  |  | 93%                        | 81%                    |
| Supervisors/Department Chairs              |                                 | 73% |                  | 74%  |  | 87%                        | 77%                    |
| Senior Leadership                          |                                 | 60% |                  | 57%  |  | 85%                        | 65%                    |
| Faculty, Administration                    | dministration & Staff Relations |     | 60%              |      |  | 86%                        | 65%                    |
|                                            | Communication                   |     | 6                | 51%  |  | 79%                        | 62%                    |
| Collaboration                              |                                 | 63% |                  | 66%  |  | 86%                        | 67%                    |
|                                            | Fairness                        |     | 6                | 60%  |  | 84%                        | 65%                    |
| Respect & Appreciation                     |                                 | 57% |                  | 51%  |  | 84%                        | 66%                    |
| Survey Average                             |                                 | 61% |                  | 61%  |  | 85%                        | 70%                    |

\*Results in the first one or two columns (two if you participated in the program last year) of the table reflect your institution's average percent positive for each survey dimension, that is, the percentage of your faculty and staff that responded "Strongly Agree" or "Agree" to the statements comprising each dimension.