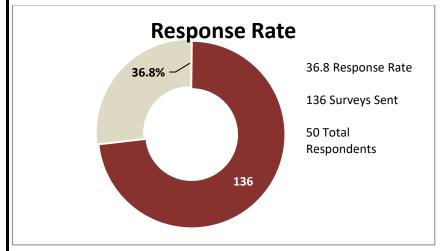

South Arkansas Community College Modern Think Higher Education Insight Survey 2014 Topline Survey Results





|          | Poor                                | Warrants Attention | Fair to Mediocre | Good                    | Very Good to Excellen |
|----------|-------------------------------------|--------------------|------------------|-------------------------|-----------------------|
|          | 0-44%                               | 45-54%             | 55-64%           | 65-74%                  | 75-100%               |
|          |                                     | 2014               | 2013             | 2014 Honor Roll < 3,000 | 2014 Carnegie Assoc   |
|          | Job Satisfaction/Suppo              | ort 71%            | 72%              | 90%                     | 76%                   |
|          | Teaching Environme                  | nt 58%             | 56%              | 85